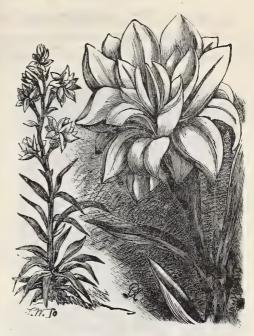

range                   | 40         | 2 50    |
| May. White ground, penciled crimson,            |            |         |
| \$16.00 per 1000                                | 25         | 1 75    |
| Mrs. Beecher. Brilliant crimson scarlet         |            |         |
| with white throat                               | 50         | 3 00    |
| Octoroon. A lovely salmon pink                  | 75         | 5 00    |
| Oddity. Amaranth, mottled red and white.        | 60         | 4 00    |
| Salem. Pink, blotched maroon                    | 75         | 5 00    |
| Shakespeare. White, flaked rose, fine           | 6 <b>o</b> | 4 50    |
| Wm. Falconer. A grand pink sort                 | 60         | 4 00    |
| For Mixed Gladioli see previous page.           |            | - 3     |



EXCELSIOR PEARL TUBEROSE
Liliums.

| I                                                               | Per doz. | Per 100      |
|-----------------------------------------------------------------|----------|--------------|
| Auratum. 8 to 9 in.                                             | \$0 75   | \$5 00       |
| " 9 to 11 in                                                    | I 00     | 8 00         |
| 46 II to 13 in.                                                 | 2 00     | 15 00        |
| Speciosum Album, 7 to 9 in. circum.                             | I 00     |              |
| Speciosum Album, 7 to 9 in. circum. Roseum, 7 to 9 in. "        | 85       | 7 50<br>6 00 |
| 66 66 9 to 11 in. 66                                            | I 00     | 8 00         |
| " Melpome